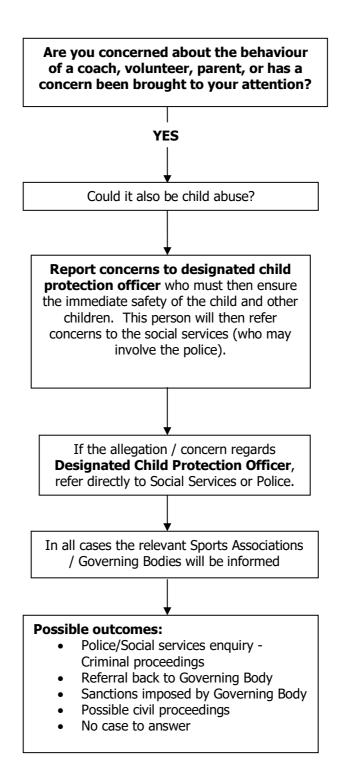

### **SPORTS SECTOR FLOW CHART**

#### WHAT DO YOU DO IF YOU HAVE ANY CONCERNS ABOUT CHILD ABUSE

If in doubt or you do not know who to turn to for advice or are worried about sharing your concerns please contact the SCB or visit the website (http://www.isleofmanscb.im)