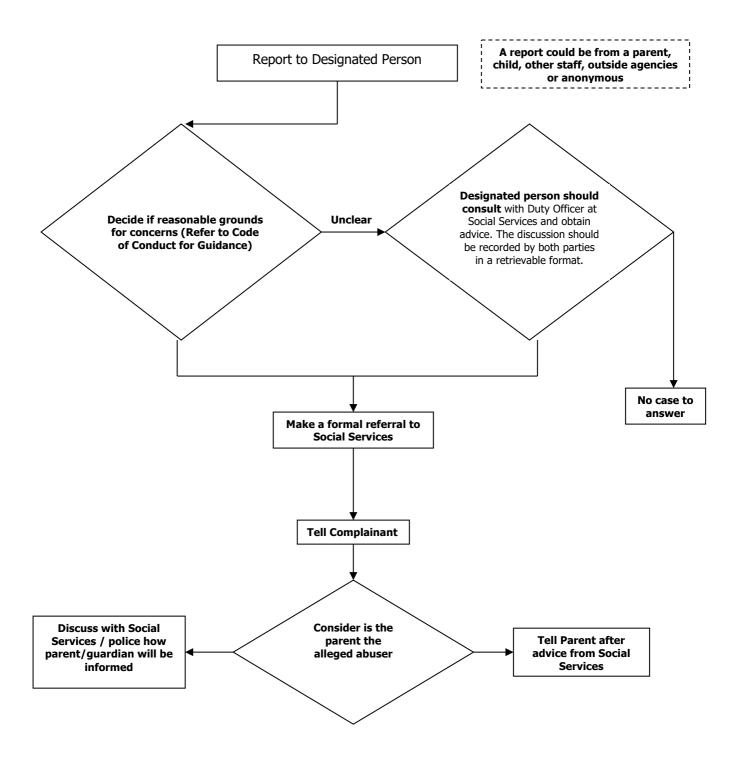

### WHAT STEPS NEED TO BE TAKEN WHEN REPORTING CONCERNS

## When the complaint is about possible abuse outside the organisation

If in doubt or you do not know who to turn to for advice or are worried about sharing your concerns please contact Social Services or read the SCB inter agency child production procedures or 'What to do if you're worried a child is being abused or at risk of abuse' guidance document available on the PCB website (http://www.isleofmanscb.im)